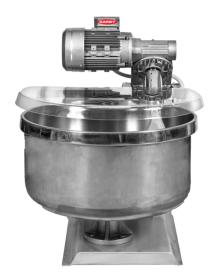

## **DOUGH KNEADING MACHINE 80 L**

**TYPE: Z80** 

- Made In Greece
- Made of stainless steel AISI 304 -18/10
- Uses for making bread and pizza dough
- 1 speed and silent motor noise
- Transparent Lid with safety protection switch

## It includes

- Switch button ON/OFF.
- Switch button EMERGENCY.

Suitable for Pizzerias , Bakeries