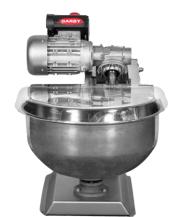

## **DOUGH KNEADING MACHINE 20 L**

TYPE: Z 20

- Made In Greece
- Made of stainless steel AISI 304 -18/10
- Uses for making bread and pizza dough
- 1 speed and silent motor noise
- Transparent Lid with safety protection switch
- Possibility the same product with removable bowl (TYPE: Z 20 A)

## **TECHNICAL SPECIFICATIONS**

| Power            |       | 0,33HP –230V       |
|------------------|-------|--------------------|
| Weight           |       | 19 kg              |
| Dimensions       | WxDxH | 550 x 440 x 550 mm |
| Diameter of Bowl |       | 380 mm             |
| Production       |       | 5-10 kg dough      |