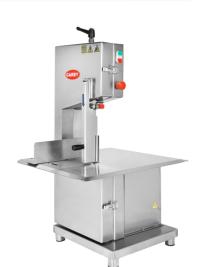

## **BONE SAW TABLE TOP**

TYPE: PK 1 IN

- Made In Greece
- Made of stainless steel AISI 304 -18/10
- Low noise of motor and gearbox
- Easy to cleaning
- Removable plastic meat waste drawer
- Large Area Workbench
- 24V controls with safety micro-switch on door, and motor brake .

## It includes

- Switch button ON/OFF.
- Switch button EMERGENCY.

## **TECHNICAL SPECIFICATIONS**

| Power        |       | 1,5HP 230V/400V    |
|--------------|-------|--------------------|
| Weight       |       | 40 kg              |
| Dimensions   | WxDxH | 460 x 550 x 880 mm |
| Table        | WxD   | 460 x 550 mm       |
| Dimensions   |       |                    |
| Blade length |       | 1,65 m             |
| Width Cut    |       | 180 mm             |
| Height Cut   |       | 210 mm             |